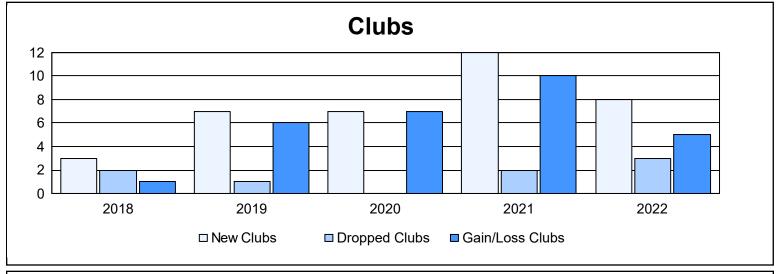

District D 6 As of June 2022 Cumulative

| Year      | New<br>Clubs | Dropped<br>Clubs | Gain/<br>Loss<br>Clubs | New<br>Members | Charter<br>Members | Reinstate<br>Members | Transfer<br>Members | Total<br>Member<br>Added | Total<br>Members<br>Dropped | Gain/<br>Loss<br>Members |
|-----------|--------------|------------------|------------------------|----------------|--------------------|----------------------|---------------------|--------------------------|-----------------------------|--------------------------|
| 2017-2018 | 3            | 2                | 1                      | 318            | 85                 | 13                   | 8                   | 424                      | 360                         | 64                       |
| 2018-2019 | 7            | 1                | 6                      | 151            | 165                | 15                   | 2                   | 333                      | 305                         | 28                       |
| 2019-2020 | 7            | 0                | 7                      | 207            | 211                | 3                    | 0                   | 421                      | 187                         | 234                      |
| 2020-2021 | 12           | 2                | 10                     | 455            | 320                | 17                   | 5                   | 797                      | 342                         | 455                      |
| 2021-2022 | 8            | 3                | 5                      | 328            | 228                | 12                   | 11                  | 579                      | 484                         | 95                       |
| Average   | 7            | 2                | 6                      | 292            | 202                | 12                   | 5                   | 511                      | 336                         | 175                      |